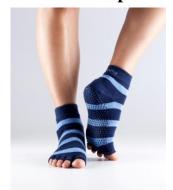

#### ToeSox ~ Five Toe Socks & Sandals Help Strengthen Feet & Improve Posture

Page 24

ToeSox socks with the unique five toe design help align mistreated toes and feet naturally. Toe socks help spread your toes to strengthen foot muscles & increase circulation. Stronger feet improve posture & balance. Great for use in Yoga, Pilates, hiking running, and everyday wear. Five Toe Sandals with four posts encourage toes to spread for stronger, healthier, happier feet.