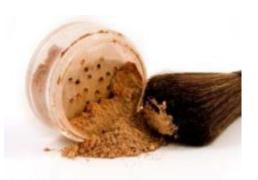

#### Ada Cosmetics ~ Mineral Make-Up

Page 20-21

All Natural Dr Endorsed Mineral Make-Up. Better Prices, Better Ingredients (No Bismuth Oxy-Chloride), Natural SPF, Won't Clog Pores, Won't Cause Acne, Anti-Inflammatory, and Water Resistant. Includes wide range of foundation colors, blushes, body bronzers, eye shadows, lip glosses, in addition to a mineral veil and all natural mascara. Also Natural Brushes.