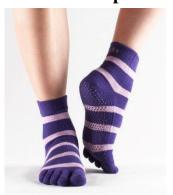

#### ToeSox ~ Five Toe Socks & Sandals Help Strengthen Feet & Improve Posture

Page 24

ToeSox socks with the unique five toe design help align mistreated toes and feet naturally. Toe socks help spread your toes to strengthen foot muscles & increase circulation. Stronger feet improve posture & balance. Great for use in Yoga, Pilates, hiking running, and everyday wear. Five Toe Sandals with four posts encourage toes to spread for stronger, healthier, happier feet.