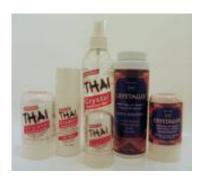

#### **Deodorant Stones of America**

Page 4

Thai and Crystalux Deodorant Stones, Mists, and Roll-Ons. Products are 100% natural containing only crystallized natural mineral salts which kill the odor causing bacteria on your body.

#### **Thai and Crystalux Deodorant Products**

Crystal Deodorant Products are 100% natural containing only crystallized natural mineral salts which kill the odor causing bacteria on your body. This product contains no aluminum, does not prevent perspiration, and will not clog pores! Crystal deodorant products contain no harmful chemicals, oils, perfumes or emulsifiers. While most commercial deodorants only cover up the odor caused by bacteria on your body, these products stop body odor at the source by killing the odor causing bacteria!

|                                     | State | ed Retail | Our | · Price | Your Savings! |
|-------------------------------------|-------|-----------|-----|---------|---------------|
| Thai Deodorant Stone (4.25oz)       | \$    | 9.99      | \$  | 6.95    | -30%          |
| Thai Deodorant Mist (8oz)           | \$    | 7.95      | \$  | 5.95    | -25%          |
| Thai Deodorant Roll-On (30z)        | \$    | 5.95      | \$  | 4.95    | -17%          |
| Thai Powder (30z)                   | \$    | 7.95      | \$  | 6.99    | -12%          |
| Thai Ministick (2.1250z)            | \$    | 4.20      | \$  | 3.99    | -5%           |
| Crystalux Deodorant Stone (4.25oz)  | \$    | 9.99      | \$  | 6.95    | -30%          |
| Crystalux Deodorant Mist (8oz)      | \$    | 7.95      | \$  | 5.95    | -25%          |
| Crystalux Deodorant Mist (40z)      | \$    | 5.95      | \$  | 4.95    | -17%          |
| Crystalux Deodorant Roll-On (3.10z) | \$    | 5.95      | \$  | 4.95    | -17%          |
| Crystalux Powder (40z)              | \$    | 8.95      | \$  | 7.25    | -19%          |