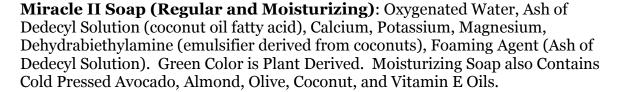

Miracle II products are 100% natural and doctor endorsed! These products contain an all natural combination of antibacterial, antiseptic and antifungal qualities! Miracle II products are naturally pH balanced and contain NO animal fat, detergents or other additives that clog pores. Skin care line works to open the millions of pores on the body while the neutralizer, taken internally, helps to eliminate toxins and correct pH. The gel helps to alleviate many skin conditions including acne, eczema, psoriasis, age spots, scars, etc. Miracle II soaps are also recommended for use as a natural laundry detergent and household cleaner. Ingredients: Oxygenated Water, Ash of Dedecyl Solution (coconut oil fatty acid), Calcium, Potassium, Magnesium, Dehydrabiethylamine (emulsifier derived from coconuts). Moisturizing Soap and lotions also contain Cold Pressed Avocado, Almond, Olive, Coconut, and Vitamin E Oils.