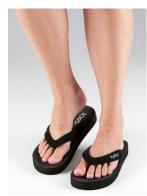

#### ToeSox ~ Five Toe Socks & Sandals Help Strengthen Feet & Improve Posture

Page 24

ToeSox socks with the unique five toe design help align mistreated toes and feet naturally. Toe socks help spread your toes to strengthen foot muscles & increase circulation. Stronger feet improve posture & balance. Great for use in Yoga, Pilates, hiking running, and everyday wear. Five Toe Sandals with four posts encourage toes to spread for stronger, healthier, happier feet.